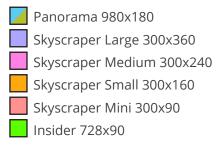

Marketing included:

- Panorama Banner
- Skyscraper LARGE Banner

**Employer Branding: 1 year** 

- Insider Banner
- Program/Company Poster
- Program/Company Video

| e Site |                    | Available Add-ons                     | 1 week | 1 month |
|--------|--------------------|---------------------------------------|--------|---------|
|        |                    | • Panorama Banner                     | € 800  | € 2,400 |
| 1      |                    | <ul> <li>Skyscraper Large</li> </ul>  | € 800  | € 2,400 |
|        |                    | <ul> <li>Skyscraper Medium</li> </ul> | € 500  | € 1,500 |
|        | 2 weeks<br>4 weeks | <ul> <li>Skyscraper Small</li> </ul>  | € 300  | € 900   |
|        |                    | <ul> <li>Featured Company</li> </ul>  | € 800  | € 2,000 |
| er     |                    | <ul> <li>Advertorial</li> </ul>       | € 500  | € 1,500 |
|        |                    |                                       |        |         |