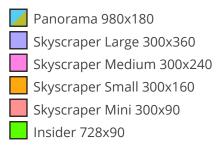

Marketing included:

- Panorama Banner
- Skyscraper MEDIUM Banner 2

Employer Branding: 1 year

- Insider Banner
- Program/Company Poster
- Program/Company Video

|                    | Available Add-ons                     | 1 week | 1 month |
|--------------------|---------------------------------------|--------|---------|
| 2 weeks<br>2 weeks | • Panorama Banner                     | € 800  | € 2,400 |
|                    | <ul> <li>Skyscraper Large</li> </ul>  | € 800  | € 2,400 |
|                    | <ul> <li>Skyscraper Medium</li> </ul> | € 500  | € 1,500 |
|                    | <ul> <li>Skyscraper Small</li> </ul>  | € 300  | € 900   |
|                    | <ul> <li>Featured Company</li> </ul>  | € 800  | € 2,000 |
|                    | <ul> <li>Advertorial</li> </ul>       | € 500  | € 1,500 |