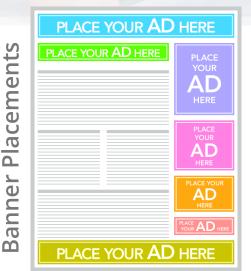

Marketing included:

- Panorama Banner
- Skyscraper MEDIUM Banner 2

Employer Branding: 1 year

- Insider Banner
- Program/Company Poster
- Program/Company Video

|                    | Available Add-ons                     | 1 week | 1 month |
|--------------------|---------------------------------------|--------|---------|
| 2 weeks<br>2 weeks | • Panorama Banner                     | € 800  | € 2,400 |
|                    | <ul> <li>Skyscraper Large</li> </ul>  | € 800  | € 2,400 |
|                    | <ul> <li>Skyscraper Medium</li> </ul> | € 500  | € 1,500 |
|                    | <ul> <li>Skyscraper Small</li> </ul>  | € 300  | € 900   |
|                    | <ul> <li>Featured Company</li> </ul>  | € 800  | € 2,000 |
|                    | <ul> <li>Advertorial</li> </ul>       | € 500  | € 1,500 |